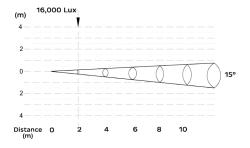

**SOURCE** Light source: 48x3 watts Amber+Cool White

LED life expectancy: 50,000 Hrs Peak Intensity: 62000 cd (15°)

**OPTICAL** Optics: 15° (25°, 30°,60°, 15°x30°, 60°x15°) **SYSTEM** Light output: 16,000 Lux @2m @ 15°