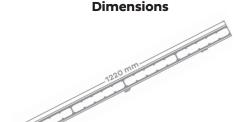

ROD 248-AC is a seamless 48x3 watts Amber+Cool White LED linearwash. It is a perfectly designed fixture with a length of 1220 millimeters, power supply and driver built-in lamp body, integrated power and DMX signal cable. Flexible lighting device for application in a variety of building structures.

Max Power: 150 W Power Factor: > 0.9 Built-in power supply

**CONNECTIONS** Power connections: Integrated power and signal cable

Dimensions: 1220x62x84mm

PHYSICAL Net Weight: 4.8 kg

Color: Silver

Housing: Die-cast aluminum