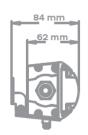

Max Power: 150 W Power Factor: > 0.9 Built-in power supply

**CONNECTIONS** Power connections: Integrated power and signal cable

Dimensions: 1220x62x84mm

PHYSICAL Net Weight: 4.8 kg

Color: Silver

Housing: Die-cast aluminum