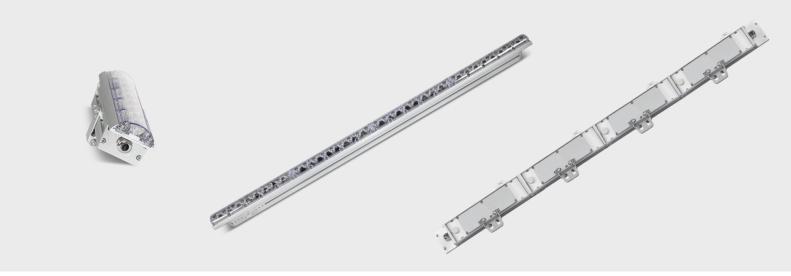

ROD 248-AC is a seamless 48x3 watts Amber+Cool White LED linearwash. It is a perfectly designed fixture with a length of 1220 millimeters, power supply and driver built-in lamp body, integrated power and DMX signal cable. Flexible lighting device for application in a variety of building structures.